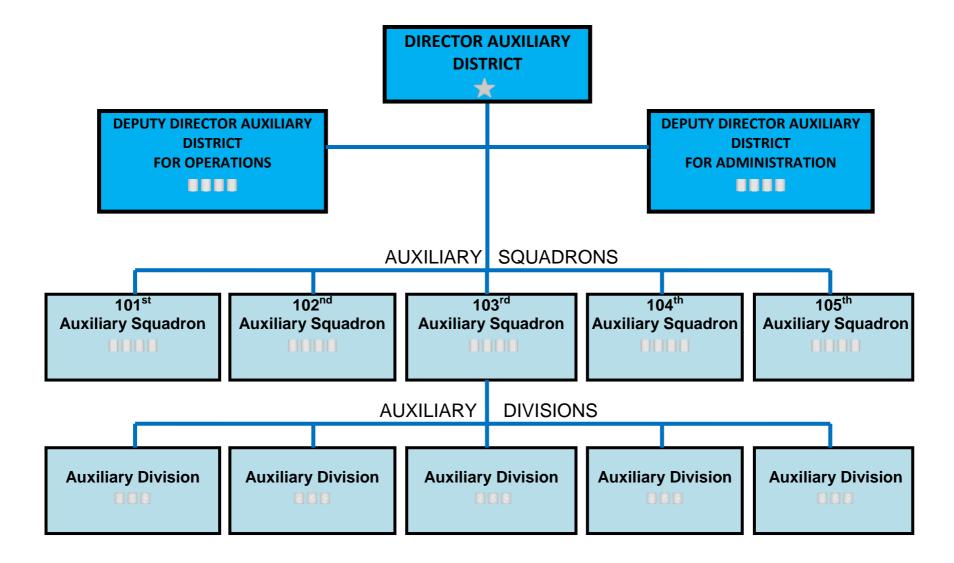

Annex VI. PCGA Organizational Structure

Annex VII. PCGA National Auxiliary Main Office Staff Organization

Annex VIII. Auxiliary District Organizational Structure

Annex IX. Auxiliary District Staff Organization