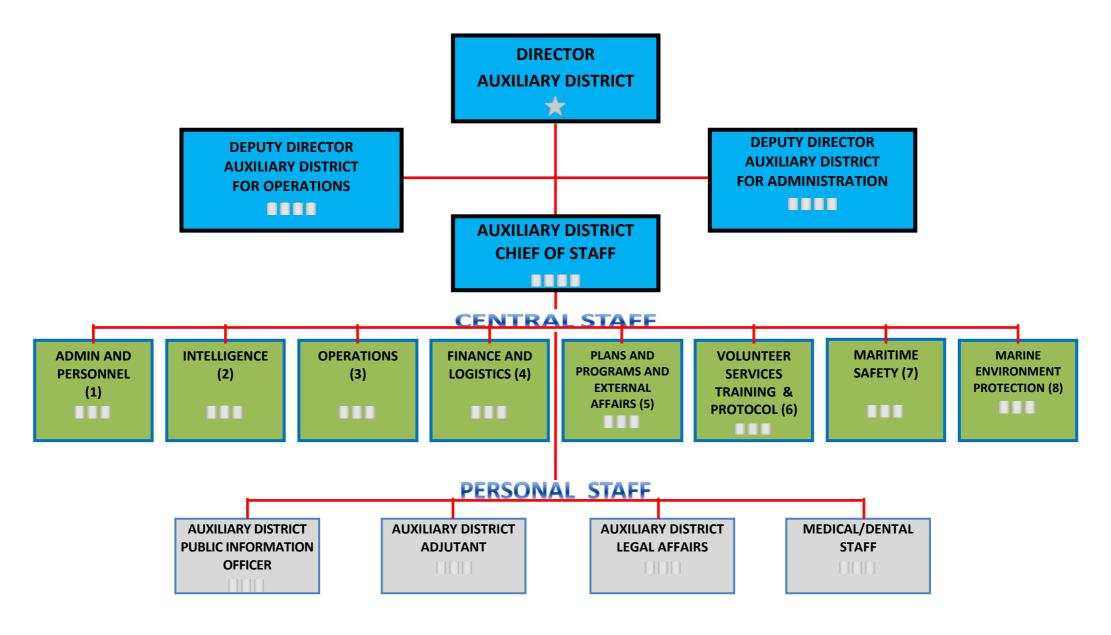

Annex VI. PCGA Organizational Structure

Annex VII. PCGA National Auxiliary Main Office Staff Organization

Annex VIII. Auxiliary District Organizational Structure

Annex IX. Auxiliary District Staff Organization