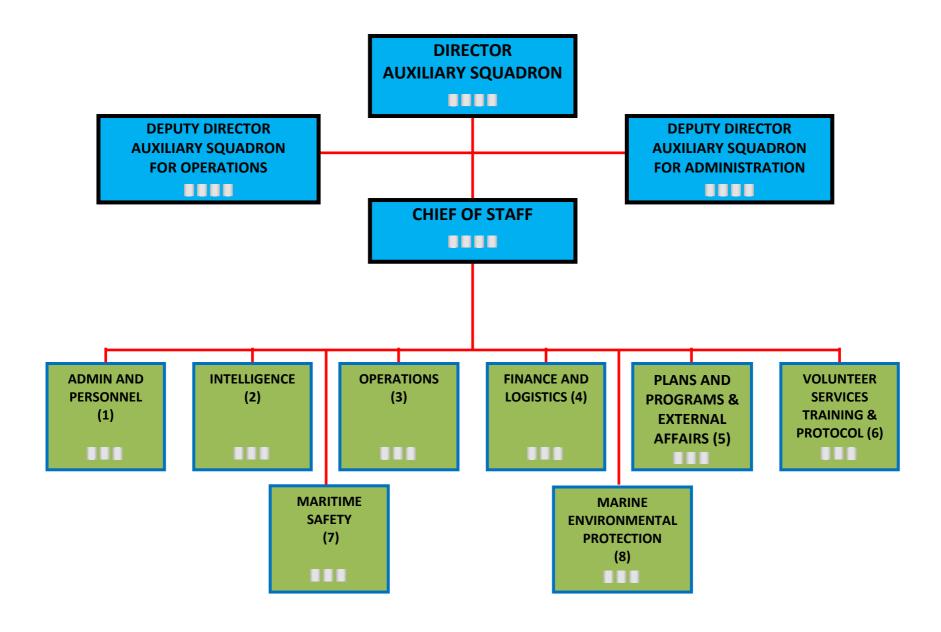

Annex X. Auxiliary Squadron Organizational Structure

Annex XI. Auxiliary Squadron Staff Organization

Annex XII. Auxiliary Division Staff Organization

Annex XIII. PCGA Identification Card/ Application Form